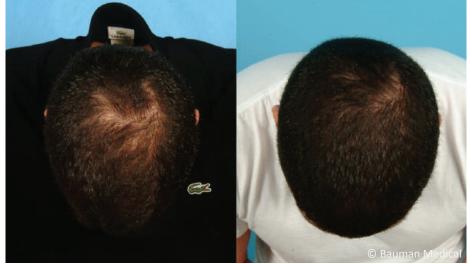

C MALE-PATTERN HAIR LOSS REVERSED

✓ Improved hair growth
 ✓ More scalp coverage
 ✓ Thicker, shinier, healthier hair

| Before & After | Solutions      |
|----------------|----------------|
| ①12 Months     | 💉 PRP          |
|                | 🖻 Hair Therapy |